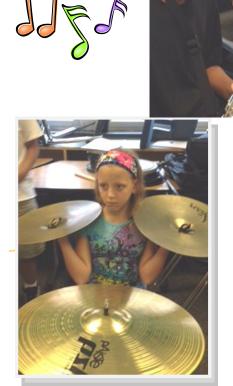

### ACPS **SUMMER MUSIC CAMP**

ACPS Summer Camp is a program for selected rising 5th—rising 9th grade students who currently play an instrument or want to learn to play an instrument. Students are taught level-appropriate skills to

improve their playing-note reading and technique-in a fun-filled, relaxed environment. Participants must be students in ACPS schools. Instruments will be provided for the students. Transportation to and from school is available. Breakfast and lunch is provided. The camp will be held at George Washington Middle School.