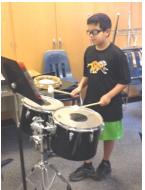

### ACPS **SUMMER MUSIC CAMP**

ACPS Summer Camp is a program for selected rising 5th—rising 9th grade students who currently play an instrument or want to learn to play an instrument. Students are taught level-appropriate skills to

improve their playing-note reading and technique-in a fun-filled, relaxed environment. Participants must be students in ACPS schools. Instruments will be provided for the students. Transportation to and from school is available. Breakfast and lunch is provided. The camp will be held at George Washington Middle School.